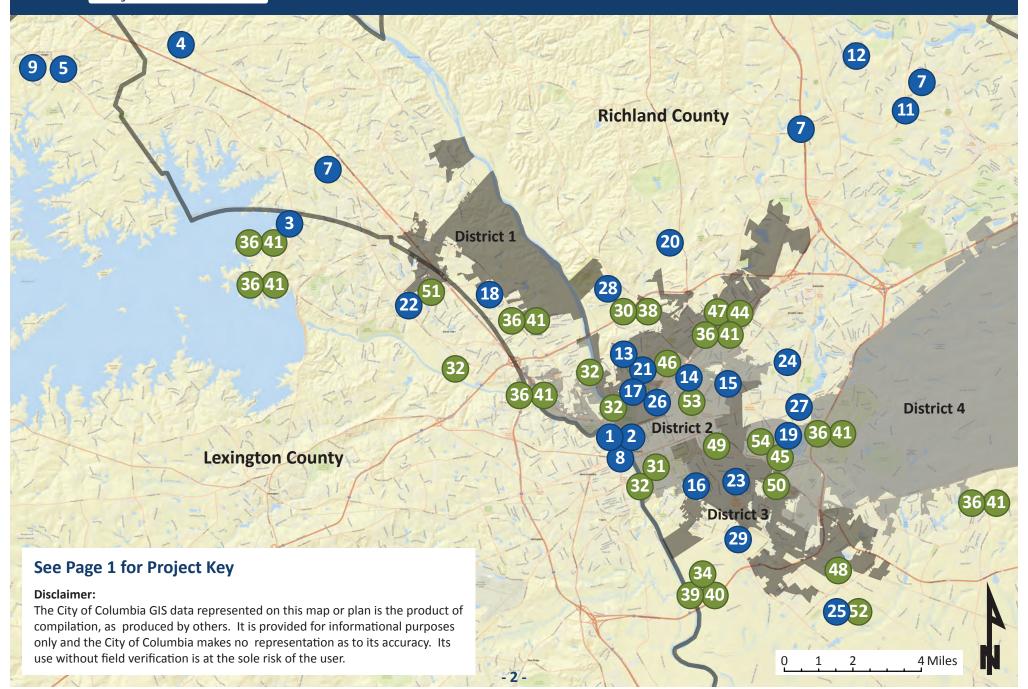

# **Project Key**

# **Water System**

# Major Capital Improvement Projects \*

# **Completed**

- 1. Canal Water Treatment Plant high service & raw water pump improvements
- 2. Canal Water Treatment Plant raw water, dredging & sedimentation basin improvements
- Lake Murray Water Treatment Plant disinfection & pumping improvements
- 4. Broad River Road water line
- 5. Chapin booster pump station
- 6. AMR / AMI feasibility study
- 7. Water tanks: Genstar, Killian Rd, Ballantine Water System

#### Planned or Underway for FY 18/19

- 8. Canal Water Treatment Plant clearwell & high service pump improvements
- 9. Chapin waterline improvements
- 10. AMR / AMI implementation work plan
- 11. Hardscrabble Road water improvements
- 12. Longstown Road West water main

# **Neighborhood Capital Improvement Projects \***

- 13. Belle Claire Drive & Hazelhurst Road
- 14. Booker Washington Heights
- 15. Covenant Road & Harrison Road
- Crestwood Drive, Hollywood Drive, Southwood DriveSouth Gregg Street
- 17. Earlewood area
- 18. Homewood Terrace
- 19. Lake Katherine area
- 20. Lincolnshire area
- 21. North Main streetscaping
- 22. Pine Cliff Court, Challedon Drive & Brandywine Drive
- 23. Rosewood area
- 24. Satchel Ford area
- 25. Shop Road water main extension
- 26. Sumter Street (Cottontown)
- 27. Trenholm Plaza & Trenholm Road
- 28. Walton Street, Donna Drive & Denny Road
- 29. Washington Park waterline replacement

# **Sewer System**

#### **Major Capital Improvement Projects \***

#### **Completed**

- 30. Crane Creek sewer line improvements
- 31. Innovista District Phases 1 & 2 infrastructure upgrades
- 32. Major pump station upgrades: Broad River, North Columbia, Saluda River, West Columbia

## Planned or Underway For FY 18/19

- 33. Force main condition assessment
- 34. Metro Wastewater Treatment Plant anaerobic digester rehabilitation
- 35. Major gravity sewer assessment
- 36. Sewer pump station upgrades: Clearwater, Colonial Life, Meadowland, Prescott Manor, Shady Lane, Swandale, Yacht Cove
- 37. Sewer pump station SCADA improvements
- 38. Lower Crane Creek storage
- 39. Metro Wastewater Treatment Plant biosolids dewatering improvements
- 40. Metro Wastewater Treatment Plant liquid treatment train upgrades
- 41. Sewer pump station upgrades: Animal Shelter, Bendale, Food Lion, Harbison #2, Mallard Point, Starlite

### **Neighborhood Capital Improvement Projects \***

- 42. Annual rehab of manholes
- 43. Annual rehab of smaller sewer lines
- 44. Johnson and Garden Street sewer improvements
- 45. Lake Katherine from Gills Creek to Beltline sewer rehab
- 46. North Main streetscaping
- 47. Olympia area sewer improvements
- 48. Richard Street sewer extension
- 49. Rocky Branch Area 02 sewer rehabilitation
- 50. Rosewood Drive south to Gills Creek sewer rehab
- 51. Saluda Basin sewer rehab
- 52. Shop Road sewer extension
- 53. Smith Branch Areas 01, 02 & 03 sewer rehabilitation
- 54. Trenholm Road & Shandon areas sewer rehab