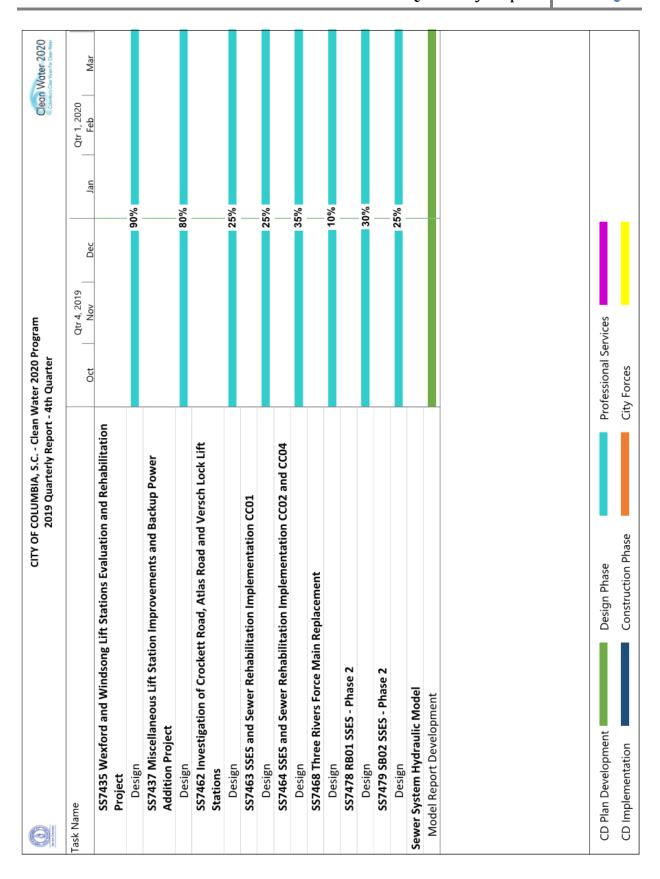

- SS725802 Greenlawn Dr. to Burnside #1 PS (Hampton Forest) Phase 2 Design 99% Complete
- SS7261 Lake Katherine Sewer Capacity Enhancement Construction 30% Complete
- SS7289 Rivermont Drive Pump Station and Force Main Design 98% Complete
- SS7301 Bull Street Construction in Progress; a completion percentage cannot be provided due
  to a varying scope of work and timeline for this project.
- SS7330 Upper Mill Creek Sewer Improvements Design 55% Complete
- SS7331 Upper Kinley Creek Sewer Improvements Phase 1 Design 90% Complete
- SS733701 East Rocky Branch Improvements Phase 1 Design 95% Complete
- SS733702 East Rocky Branch Improvements Phase 2 Design 99% Complete
- SS735002 Crane Creek Upper North Branch Extension Design 98% Complete
- SS735003 Crane Creek Lower North Branch Capacity Upgrade Phase 1 Design 95% Complete
- SS7428 Lower Saluda River Relief Sewer and Major Pipe Rehabilitation Design 95% Complete
- SS7433 Cunningham Rd/Johnson Ave/Cramer Dr/Summerlea Dr Sewer Relocation Design 95% Complete
- SS7450 Crane Creek Lower North Branch Capacity Upgrade Phase 2 Design 50% Complete
- SS7454 Broad River Force Main Replacement and Gravity Sewer Capacity Improvements –
   Design 27% Complete
- SS7465 Lower Crane Creek Relief Sewer Phase 2 Design 30% Complete
- SS7466 Lower Rocky Branch Relief Sewer Phase 1 Design 65% Complete
- SS7467 North Columbia Pump Station Upgrade Design 30% Complete
- SS7470 Lower Crane Creek Relief Sewer Phase 1 Design 25% Complete
- SS7474 Upper North Branch Crane Creek Sewer Improvements Phase 1 Design 25% Complete

SS6966 Annual Rehab on Lines less than 15" – 2019 Construction 95% Complete, 2020
 Construction 0% Complete

- SS7172 Rehabilitation/Replacement Harbison #2, Mallard Point and Animal Shelter PS –
   Construction 95% Complete
- SS7280 Rocky Branch-01 SSES and Rehabilitation Construction 99% Complete
- SS7323 Food Lion PS Improvements Design 99% Complete
- SS7362 Smith Branch 01 SSES Construction 99% Complete
- SS7363 Smith Branch 03 SSES Construction 5% Complete
- SS7424 SSES and Sewer Rehabilitation Implementation BR02 Design 50% Complete
- SS7425 SSES and Sewer Rehabilitation Implementation RB03 Design 90% Complete
- SS7432 Starlite PS Decommissioning and Basin Rehabilitation Related Works Design 10%
   Complete
- SS7435 Wexford and Windsong Lift Stations Evaluation and Rehabilitation Project Design 90%
   Complete
- SS7437 Miscellaneous Lift Station Improvements and Backup Power Addition Project Design 80% Complete
- SS7462 Investigation of Crockett Road, Atlas Road and Versch Lock Lift Stations Design 25%
   Complete
- SS7463 SSES and Sewer Rehabilitation Implementation CC01 Design 25% Complete
- SS7464 SSES and Sewer Rehabilitation Implementation CC02 and CC04 Design 35% Complete
- SS7468 Three Rivers Force Main Replacement Design 10% Complete
- SS7478 Rocky Branch 01 SSES Phase 2 Design 30% Complete
- SS7479 Smith Branch 02 SSES Phase 2 Design 25% Complete