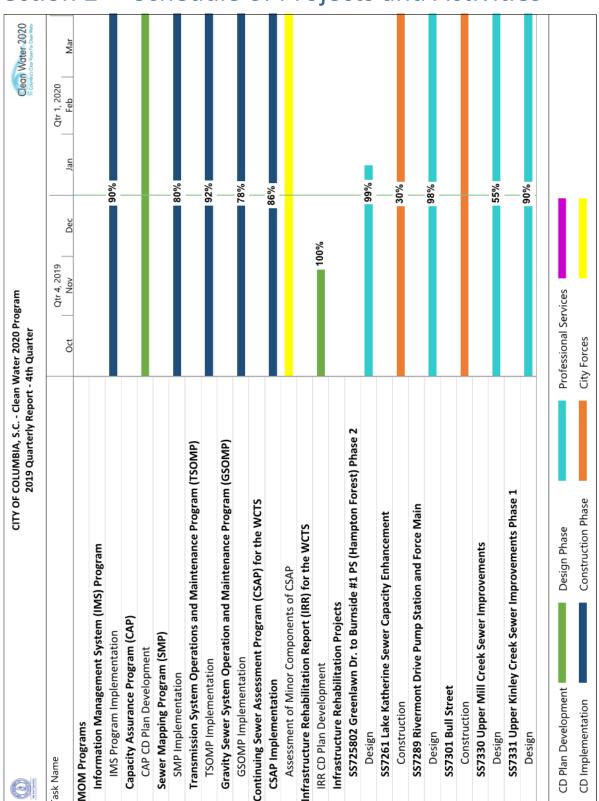

In accordance with Section V.16.c of the CD, the City shall submit a Supplemental Infrastructure Rehabilitation Report (SIRR) which shall update all portions of the IRR to reflect additional information developed by the City through completion of the CSAP of the minor components of the WCTS. The SIRR is to be submitted within six months after the City has assessed the remainder of the entire WCTS pursuant to the CSAP. As rehabilitation projects are identified through the assessments described in Section 3.2 and in the normal course of operations and maintenance, the City is proceeding with design and construction of those projects. Completion percentages of projects currently in progress are as follows:

SS6966 Annual Rehab on Lines less than 15" – 2019 Construction 95% Complete, 2020
 Construction 0% Complete

- SS7172 Rehabilitation/Replacement Harbison #2, Mallard Point and Animal Shelter PS –
   Construction 95% Complete
- SS7280 Rocky Branch-01 SSES and Rehabilitation Construction 99% Complete
- SS7323 Food Lion PS Improvements Design 99% Complete
- SS7362 Smith Branch 01 SSES Construction 99% Complete
- SS7363 Smith Branch 03 SSES Construction 5% Complete
- SS7424 SSES and Sewer Rehabilitation Implementation BR02 Design 50% Complete
- SS7425 SSES and Sewer Rehabilitation Implementation RB03 Design 90% Complete
- SS7432 Starlite PS Decommissioning and Basin Rehabilitation Related Works Design 10%
   Complete
- SS7435 Wexford and Windsong Lift Stations Evaluation and Rehabilitation Project Design 90%
   Complete
- SS7437 Miscellaneous Lift Station Improvements and Backup Power Addition Project Design 80% Complete
- SS7462 Investigation of Crockett Road, Atlas Road and Versch Lock Lift Stations Design 25%
   Complete
- SS7463 SSES and Sewer Rehabilitation Implementation CC01 Design 25% Complete
- SS7464 SSES and Sewer Rehabilitation Implementation CC02 and CC04 Design 35% Complete
- SS7468 Three Rivers Force Main Replacement Design 10% Complete
- SS7478 Rocky Branch 01 SSES Phase 2 Design 30% Complete
- SS7479 Smith Branch 02 SSES Phase 2 Design 25% Complete