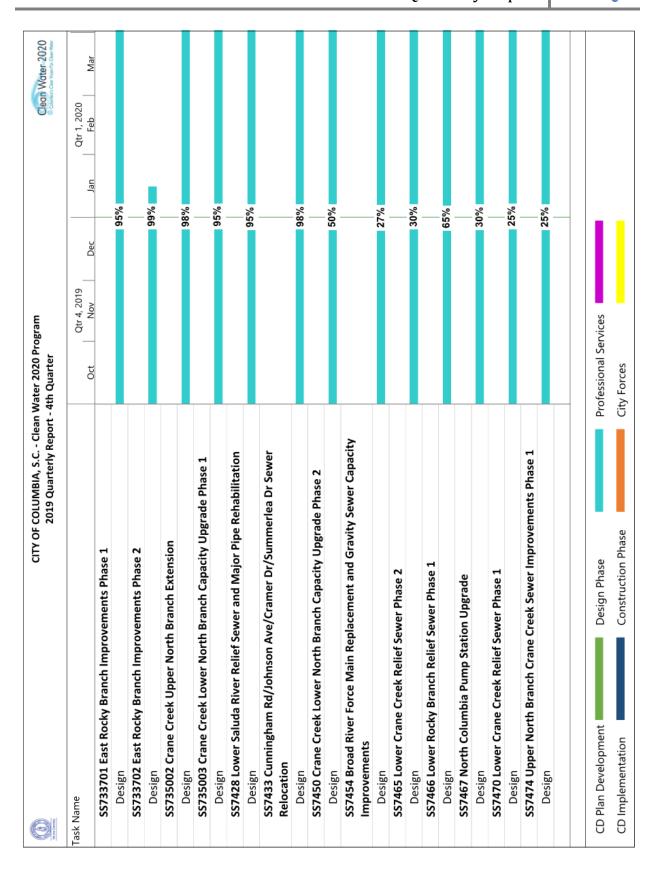

In accordance with Section V.16.c of the CD, the City shall submit a Supplemental Infrastructure Rehabilitation Report (SIRR) which shall update all portions of the IRR to reflect additional information developed by the City through completion of the CSAP of the minor components of the WCTS. The SIRR is to be submitted within six months after the City has assessed the remainder of the entire WCTS pursuant to the CSAP. As rehabilitation projects are identified through the assessments described in Section 3.2 and in the normal course of operations and maintenance, the City is proceeding with design and construction of those projects. Completion percentages of projects currently in progress are as follows:

SS6966 Annual Rehab on Lines less than 15" – 2019 Construction 95% Complete, 2020
 Construction 0% Complete

- SS7172 Rehabilitation/Replacement Harbison #2, Mallard Point and Animal Shelter PS –
   Construction 95% Complete
- SS7280 Rocky Branch-01 SSES and Rehabilitation Construction 99% Complete
- SS7323 Food Lion PS Improvements Design 99% Complete
- SS7362 Smith Branch 01 SSES Construction 99% Complete
- SS7363 Smith Branch 03 SSES Construction 5% Complete
- SS7424 SSES and Sewer Rehabilitation Implementation BR02 Design 50% Complete
- SS7425 SSES and Sewer Rehabilitation Implementation RB03 Design 90% Complete
- SS7432 Starlite PS Decommissioning and Basin Rehabilitation Related Works Design 10%
   Complete
- SS7435 Wexford and Windsong Lift Stations Evaluation and Rehabilitation Project Design 90%
   Complete
- SS7437 Miscellaneous Lift Station Improvements and Backup Power Addition Project Design 80% Complete
- SS7462 Investigation of Crockett Road, Atlas Road and Versch Lock Lift Stations Design 25%
   Complete
- SS7463 SSES and Sewer Rehabilitation Implementation CC01 Design 25% Complete
- SS7464 SSES and Sewer Rehabilitation Implementation CC02 and CC04 Design 35% Complete
- SS7468 Three Rivers Force Main Replacement Design 10% Complete
- SS7478 Rocky Branch 01 SSES Phase 2 Design 30% Complete
- SS7479 Smith Branch 02 SSES Phase 2 Design 25% Complete